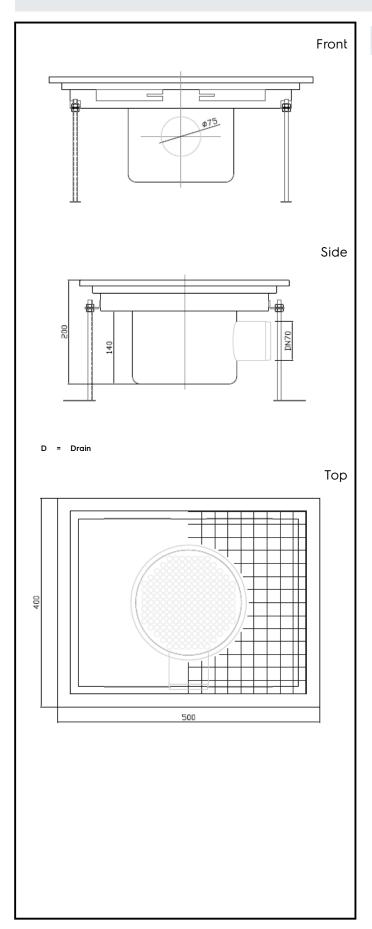

Floor Drains and Collecting Tanks Floor Drain with Stainless Steel Grate and Central Drain - Horizontal outlet 400x500 mm

| ITEM #  |
|---------|
| MODEL # |
| MODEL # |
| NAME #  |
| SIS #   |
| AIA#    |

328066 (FDD4050)

Floor Drainage Channel with stainless steel grate, central drain - horizontal outlet, 400x500

## **Key Information:**

External dimensions, Width:

328066 (FDD4050) 500 mm External dimensions, Depth: 400 mm External dimensions, Height: 200 mm Net weight: 10 kg